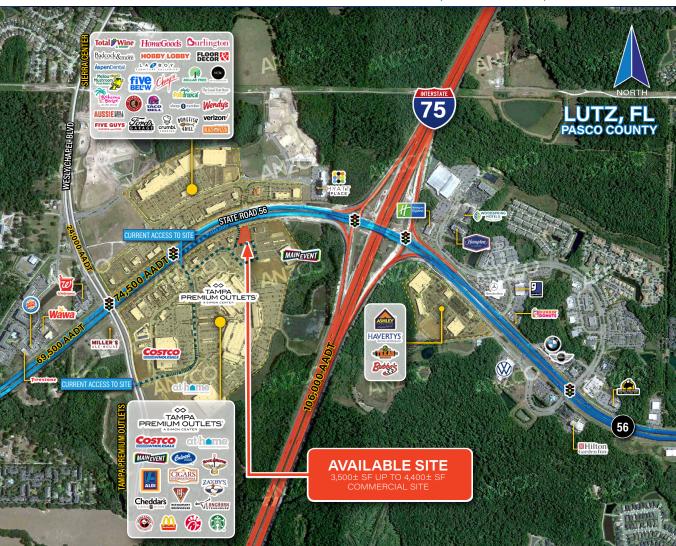

#### 25934 STATE ROAD 56 | LUTZ, FL 33559 | PASCO COUNTY

### **PROPERTY FEATURES:**

- FOR LEASE RESTAURANT PAD: 1.05± ACRES TOTAL
- Excellent location just west of I-75 on south side of SR 56
- Site is situated along access road to Tampa Premium Outlets, Costco, At Home and Main Event.
- Enhanced access (Creek Grass Way) has been submitted to the Department of Transportation for approval and will provide direct ingress/egress to the Outlet Mall and subject property (see site aerials).
- Excellent visibility and access from SR 56; area traffic counts are very strong; approximately 74,500 AADT
- In a rapidly growing area with year over year population growth of 20.2% (2020 to 2021) and projected population increases of 4.02% and high average incomes.
- Lutz/Wesley Chapel is part of the Tampa-St. Petersburg MSA.