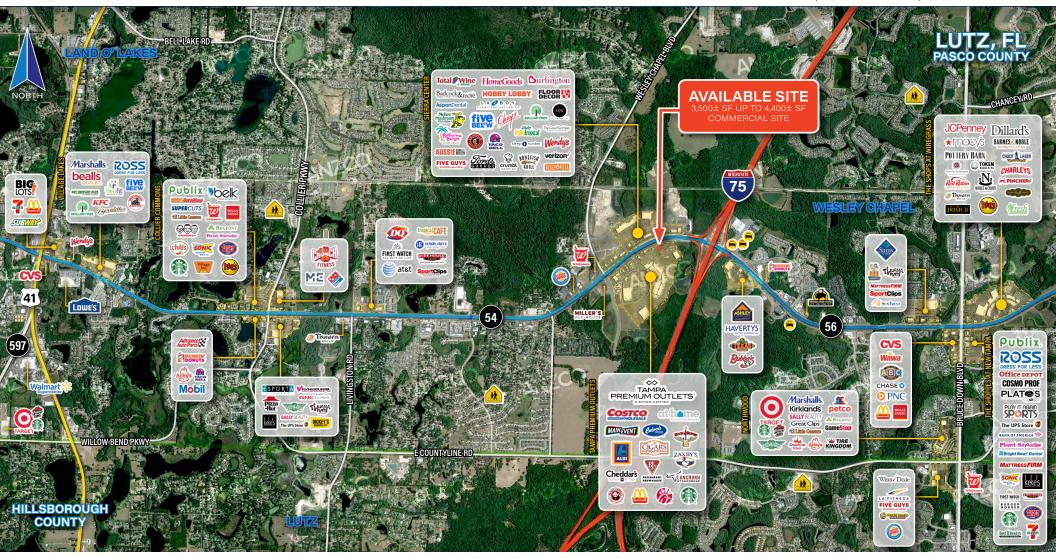

#### 25934 STATE ROAD 56 | LUTZ, FL 33559 | PASCO COUNTY

7500 San Jacinto Place | Plano, TX 75024 = 4455 E. Camelback Rd, Suite E-180 | Phoenix, AZ 85018 8909 = Regents Park Dr, Suite 420-2 | Tampa, FL 33647 = www.anzcollc.com

The information contained herein was obtained from sources we consider reliable. We cannot be responsible, however, for errors, omissions, prior sale, withdrawal from the market or change in price. Seller and broker make no representation as to the environmental condition of the property and recommend purchaser's independent investigation.

Jonathan Sussman jonathan@anzcollc.com | 480.225.1922

Brett Anz brett.anz@tradecorllc.com | 214.415.2378

### **PROPERTY FEATURES:**

- FOR LEASE RESTAURANT PAD: 1.05± ACRES TOTAL
- Excellent location just west of I-75 on south side of SR 56
- Site is situated along access road to Tampa Premium Outlets, Costco, At Home and Main Event.
- Enhanced access (Creek Grass Way) has been submitted to the Department of Transportation for approval and will provide direct ingress/egress to the Outlet Mall and subject property (see site aerials).
- Excellent visibility and access from SR 56; area traffic counts are very strong; approximately 74,500 AADT
- In a rapidly growing area with year over year population growth of 20.2% (2020 to 2021) and projected population increases of 4.02% and high average incomes.
- Lutz/Wesley Chapel is part of the Tampa-St. Petersburg MSA.