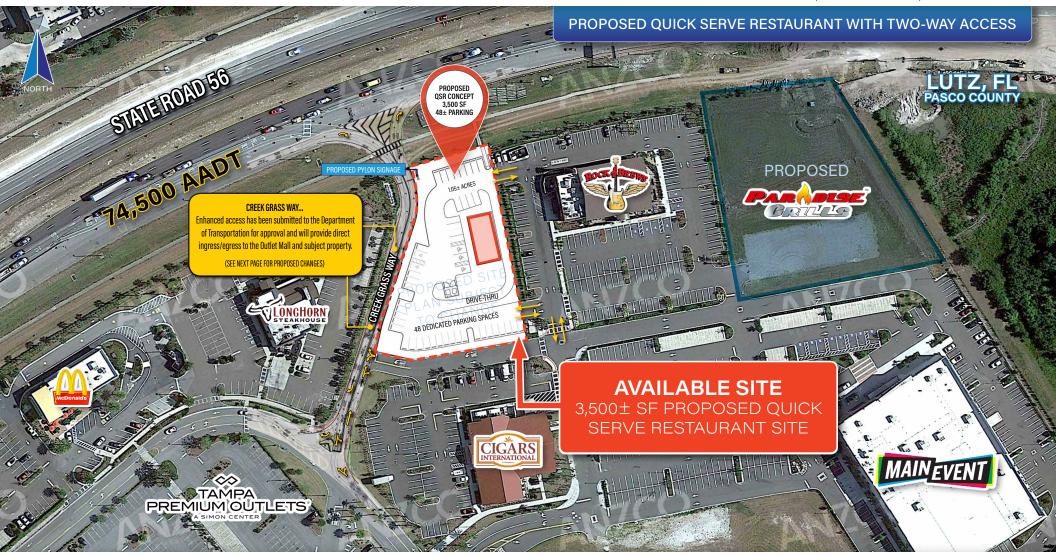

### 25934 STATE ROAD 56 | LUTZ, FL 33559 | PASCO COUNTY

7500 San Jacinto Place | Plano, TX 75024 = 4455 E. Camelback Rd, Suite E-180 | Phoenix, AZ 85018 8909 = Regents Park Dr, Suite 420-2 | Tampa, FL 33647 = www.anzcollc.com

### **PROPERTY FEATURES:**

- FOR LEASE RESTAURANT PAD: 1.05± ACRES TOTAL
- Excellent location just west of I-75 on south side of SR 56
- Site is situated along access road to Tampa Premium Outlets, Costco, At Home and Main Event.
- Enhanced access (Creek Grass Way) has been submitted to the Department of Transportation for approval and will provide direct ingress/egress to the Outlet Mall and subject property (see site aerials).
- Excellent visibility and access from SR 56; area traffic counts are very strong; approximately 74,500 AADT
- In a rapidly growing area with year over year population growth of 20.2% (2020 to 2021) and projected population increases of 4.02% and high average incomes.
- Lutz/Wesley Chapel is part of the Tampa-St. Petersburg MSA.