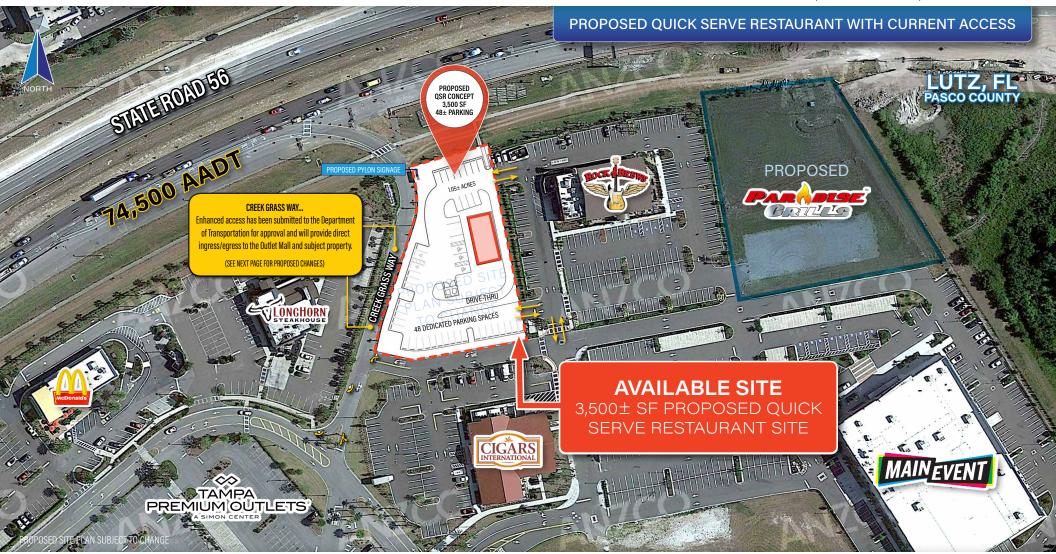

### 25934 STATE ROAD 56 | LUTZ, FL 33559 | PASCO COUNTY

7500 San Jacinto Place | Plano, TX 75024 = 4455 E. Camelback Rd, Suite E-180 | Phoenix, AZ 85018 8909 = Regents Park Dr, Suite 420-2 | Tampa, FL 33647 = www.anzcollc.com

### **PROPERTY FEATURES:**

- FOR LEASE RESTAURANT PAD: 1.05± ACRES TOTAL
- Excellent location just west of I-75 on south side of SR 56
- Site is situated along access road to Tampa Premium Outlets, Costco, At Home and Main Event.
- Enhanced access (Creek Grass Way) has been submitted to the Department of Transportation for approval and will provide direct ingress/egress to the Outlet Mall and subject property (see site aerials).
- Excellent visibility and access from SR 56; area traffic counts are very strong; approximately 74,500 AADT
- In a rapidly growing area with year over year population growth of 20.2% (2020 to 2021) and projected population increases of 4.02% and high average incomes.
- Lutz/Wesley Chapel is part of the Tampa-St. Petersburg MSA.