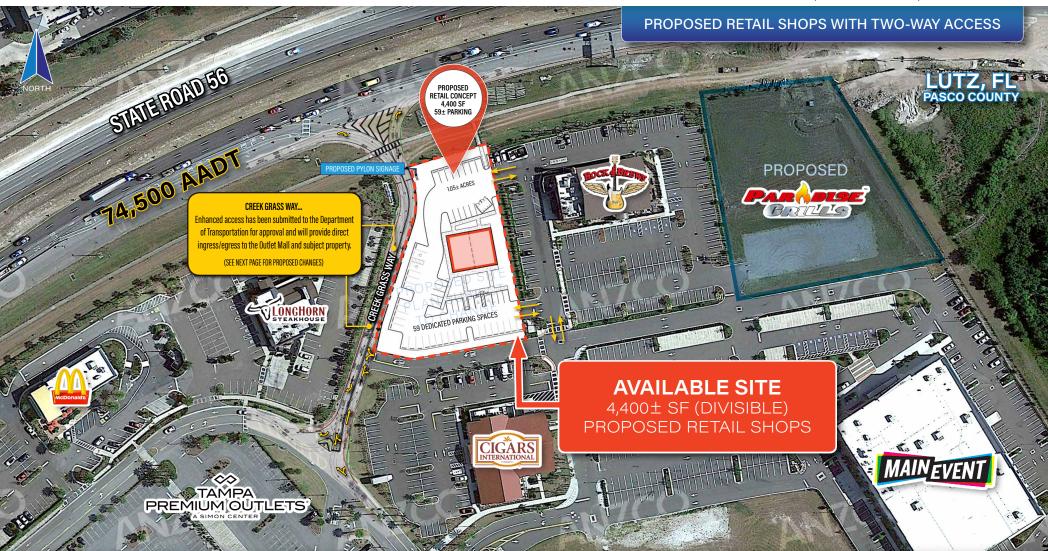

### **PROPERTY FEATURES:**

- FOR LEASE RESTAURANT PAD: 1.05± ACRES TOTAL
- Excellent location just west of I-75 on south side of SR 56
- Site is situated along access road to Tampa Premium Outlets, Costco, At Home and Main Event.
- Enhanced access (Creek Grass Way) has been submitted to the Department of Transportation for approval and will provide direct ingress/egress to the Outlet Mall and subject property (see site aerials).
- Excellent visibility and access from SR 56; area traffic counts are very strong; approximately 74,500 AADT
- In a rapidly growing area with year over year population growth of 20.2% (2020 to 2021) and projected population increases of 4.02% and high average incomes.
- Lutz/Wesley Chapel is part of the Tampa-St. Petersburg MSA.